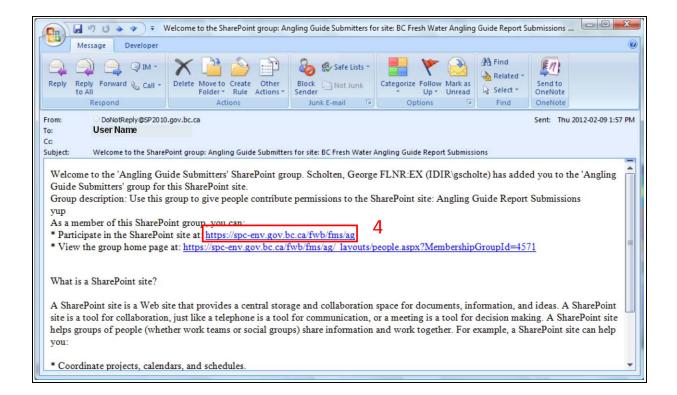

**Step 4:** You will receive an email welcoming you to the SharePoint Site.

In the email click on the <u>underlined blue web link</u> following the invitation to 'Participate in the SharePoint site'.

**Step 5:** Once you are on the SharePoint Site, add the site to your Internet Explorer's 'Favourites' list for future access. Subsequently you will always be asked to Login using your BCEID\username and Password, so keep this information in a safe location.