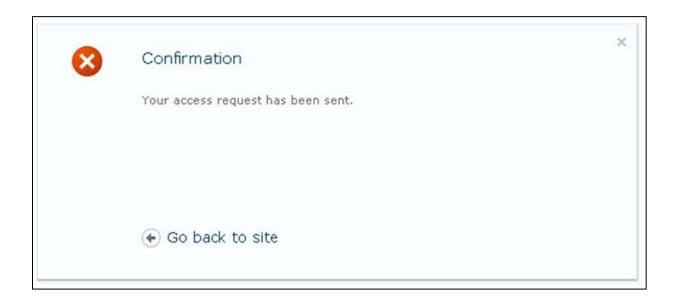

Note: It is not necessary to "supply a description of the action you were taking and the URL you are trying to reach"

You will receive a confirmation that your request was successfully sent.

Note: this is confirmation that your request has been sent. It is not confirmation that you have access. Access is granted manually within business hours. This is where you need to allow up to 2 business days for your access request to be approved. If approval has not been received by the end of that time period, send a note to the <a href="mailto:AnglingGuideReporting@gov.bc.ca">AnglingGuideReporting@gov.bc.ca</a> mailbox.