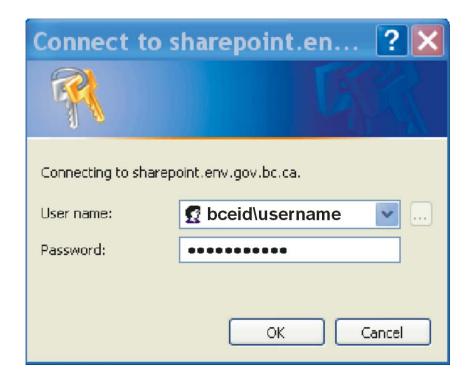

Login using your BCEID\Username.

Always type 'bceid\' then your 'user name' - e.g. 'bceid\JimScott' (use the '\' slash not the '/').

**Step 2:**Request Access by clicking on 'Request access'.

**Step 3:** Request Access by directly clicking on the 'Send Request' button.