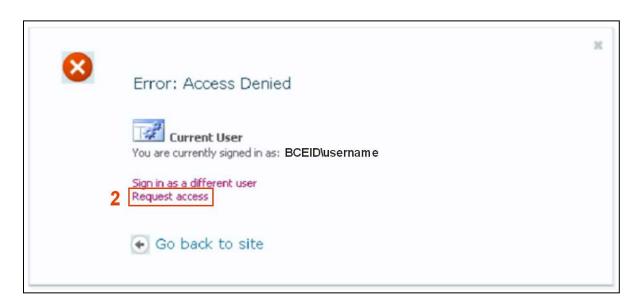

Login using your BCEID\Username.

Always type 'bceid\' then your 'user name' - e.g. 'bceid\JimScott' (use the '\' slash not the '/').

**Step 2:**Request Access by clicking on 'Request access'.

**Step 3:** Request Access by directly clicking on the 'Send Request' button.