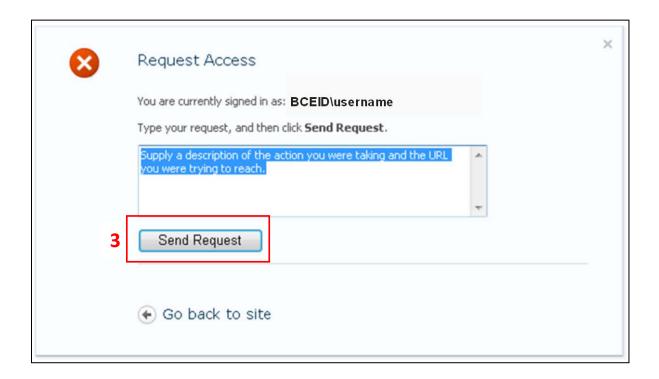

Login using your BCEID\Username.

Always type 'bceid\' then your 'user name' - e.g. 'bceid\JimScott' (use the '\' slash not the '/').

**Step 2:**Request Access by clicking on 'Request access'.

**Step 3:** Request Access by directly clicking on the 'Send Request' button.

Note: It is not necessary to "supply a description of the action you were taking and the URL you are trying to reach"

You will receive a confirmation that your request was successfully sent.

Note: this is confirmation that your request has been sent. It is not confirmation that you have access. Access is granted manually within business hours. This is where you need to allow up to 2 business days for your access request to be approved. If approval has not been received by the end of that time period, send a note to the <a href="mailto:AnglingGuideReporting@gov.bc.ca">AnglingGuideReporting@gov.bc.ca</a> mailbox.